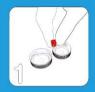

#### Gardez vos bouchons! Keep your caps!

Nous fournissons la "clé" d'assemblage : Un petit clip qui permet d'assembler les bouchons plastique d'usage courant entre eux, de former des figures et d'apprendre en s'amusant.

We deliver the assembling « key »: a small clip which allows to assemble plastic bottle caps with each other, to form figures and to learn while having fun!

Les clips 3D sont aussi compatibles avec les produits LEGO® pour réaliser des créations hybrides :