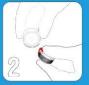

#### Gardez vos bouchons! Keep your caps!

Nous fournissons la "clé" d'assemblage : Un petit clip qui permet d'assembler les bouchons plastique d'usage courant entre eux, de former des figures et d'apprendre en s'amusant.

We deliver the assembling « key »: a small clip which allows to assemble plastic bottle caps with each other, to form figures and to learn while having fun!

Les clips 3D sont aussi compatibles avec les produits LEGO® pour réaliser des créations hybrides :