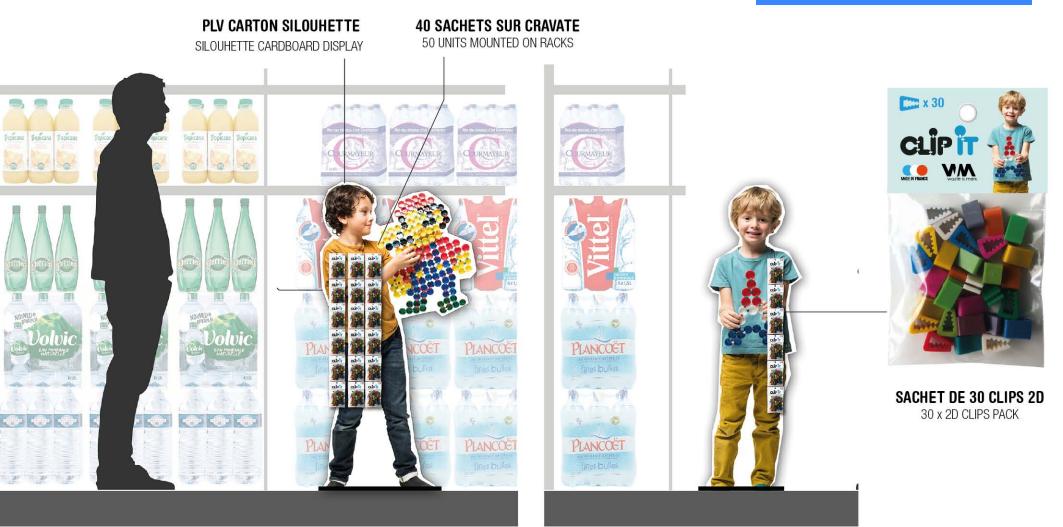

## **SOLUTIONS GMS**

RETAIL IMPLEMENTATION

Produit d'appel à implanter en cravate dans le rayon "liquides" du magasin

Product to be presented within the "liquids" department of the store.

#### SACHET DE 10 CLIPS 2D INCLUS DANS LE PACK

10 x 2D CLIPS INSERTED INTO THE MAIN PACK

Nous proposons des insertions de sachets de clips dans les produits possédant des bouchons (eau, jus, ultra frais, etc..)

Insert our clips into your product packagings (water, juices, milk, etc...)

**CLIP IT** 