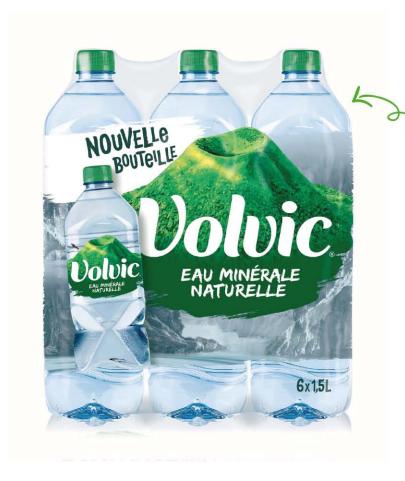

#### SACHET DE 10 CLIPS 2D INCLUS DANS LE PACK

10 x 2D CLIPS INSERTED INTO THE MAIN PACK

Nous proposons des insertions de sachets de clips dans les produits possédant des bouchons (eau, jus, ultra frais, etc..)

Insert our clips into your product packagings (water, juices, milk, etc...)

**CLIP IT** 