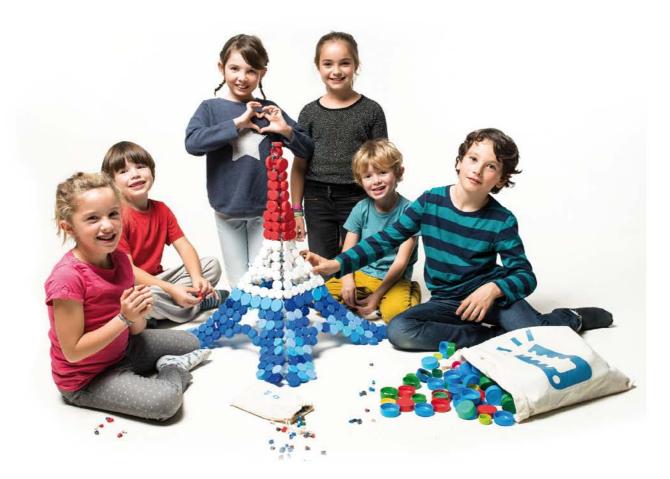

#### Gardez vos bouchons! Keep your caps!

Nous fournissons la "clé" d'assemblage : Un petit clip qui permet d'assembler les bouchons plastique d'usage courant entre eux, de former des figures et d'apprendre en s'amusant.

We deliver the assembling « key »: a small clip which allows to assemble plastic bottle caps with each other, to form figures and to learn while having fun!

Les clips 3D sont aussi compatibles avec les produits LEGO® pour réaliser des créations hybrides :

3D clips are also compatible with the LEGO® blocks, to create hybrid creatures

Nos clips sont issus de bouchons recyclés