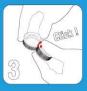

#### Gardez vos bouchons! Keep your caps!

Nous fournissons la "clé" d'assemblage : Un petit clip qui permet d'assembler les bouchons plastique d'usage courant entre eux, de former des figures et d'apprendre en s'amusant.

We deliver the assembling « key »: a small clip which allows to assemble plastic bottle caps with each other, to form figures and to learn while having fun!

Les clips 3D sont aussi compatibles avec les produits LEGO® pour réaliser des créations hybrides :