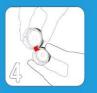

#### Gardez vos bouchons! Keep your caps!

Nous fournissons la "clé" d'assemblage : Un petit clip qui permet d'assembler les bouchons plastique d'usage courant entre eux, de former des figures et d'apprendre en s'amusant.

We deliver the assembling « key »: a small clip which allows to assemble plastic bottle caps with each other, to form figures and to learn while having fun!

Les clips 3D sont aussi compatibles avec les produits LEGO® pour réaliser des créations hybrides :