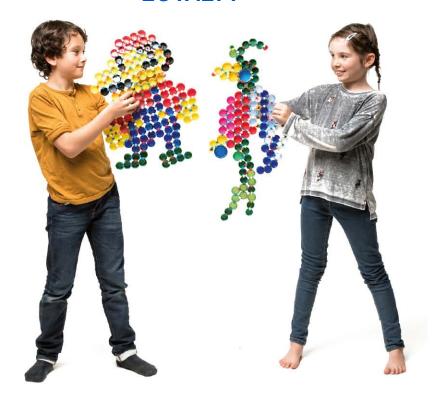

### **HOW DOES IT WORKS? COMMENT CA MARCHE?**

#### Gardez vos bouchons! Keep your caps!

Nous fournissons la "clé" d'assemblage : Un petit clip qui permet d'assembler les bouchons plastique d'usage courant entre eux, de former des figures et d'apprendre en s'amusant.

We deliver the assembling « key »: a small clip which allows to assemble plastic bottle caps with each other, to form figures and to learn while having fun!

Les clips 3D sont aussi compatibles avec les produits LEGO® pour réaliser des créations hybrides :

3D clips are also compatible with the LEGO® blocks, to create hybrid creatures

Nos clips sont issus de bouchons recyclés